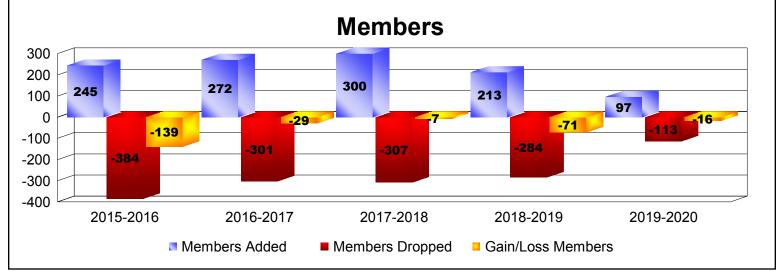

District 2 X3

As of December 2019 Cumulative

| Year      | New<br>Clubs | Dropped<br>Clubs | Gain/<br>Loss<br>Clubs | New<br>Members | Charter<br>Members | Reinstate<br>Members | Transfer<br>Members | Total<br>Member<br>Added | Total<br>Members<br>Dropped | Gain/<br>Loss<br>Members |
|-----------|--------------|------------------|------------------------|----------------|--------------------|----------------------|---------------------|--------------------------|-----------------------------|--------------------------|
| 2015-2016 | 0            | -6               | -6                     | 223            | 9                  | 6                    | 7                   | 245                      | -384                        | -139                     |
| 2016-2017 | 2            | -1               | 1                      | 206            | 50                 | 10                   | 6                   | 272                      | -301                        | -29                      |
| 2017-2018 | 3            | -4               | -1                     | 199            | 87                 | 5                    | 9                   | 300                      | -307                        | -7                       |
| 2018-2019 | 0            | -4               | -4                     | 188            | 0                  | 9                    | 16                  | 213                      | -284                        | -71                      |
| 2019-2020 | 0            | -1               | -1                     | 86             | 0                  | 2                    | 9                   | 97                       | -113                        | -16                      |
| Average   | 1            | -3               | -2                     | 180            | 29                 | 6                    | 9                   | 225                      | -278                        | -52                      |