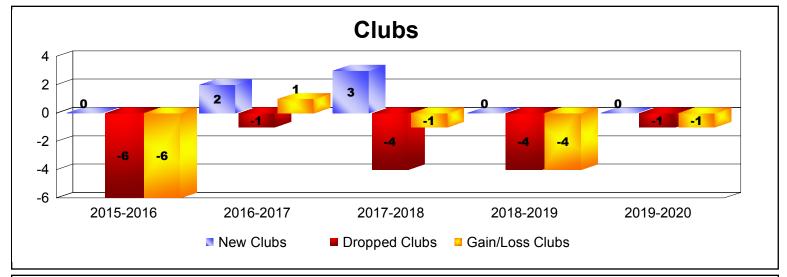

District 2 X3

As of December 2019 Cumulative

| Year      | New<br>Clubs | Dropped<br>Clubs | Gain/<br>Loss<br>Clubs | New<br>Members | Charter<br>Members | Reinstate<br>Members | Transfer<br>Members | Total<br>Member<br>Added | Total<br>Members<br>Dropped | Gain/<br>Loss<br>Members |
|-----------|--------------|------------------|------------------------|----------------|--------------------|----------------------|---------------------|--------------------------|-----------------------------|--------------------------|
| 2015-2016 | 0            | -6               | -6                     | 223            | 9                  | 6                    | 7                   | 245                      | -384                        | -139                     |
| 2016-2017 | 2            | -1               | 1                      | 206            | 50                 | 10                   | 6                   | 272                      | -301                        | -29                      |
| 2017-2018 | 3            | -4               | -1                     | 199            | 87                 | 5                    | 9                   | 300                      | -307                        | -7                       |
| 2018-2019 | 0            | -4               | -4                     | 188            | 0                  | 9                    | 16                  | 213                      | -284                        | -71                      |
| 2019-2020 | 0            | -1               | -1                     | 86             | 0                  | 2                    | 9                   | 97                       | -113                        | -16                      |
| Average   | 1            | -3               | -2                     | 180            | 29                 | 6                    | 9                   | 225                      | -278                        | -52                      |